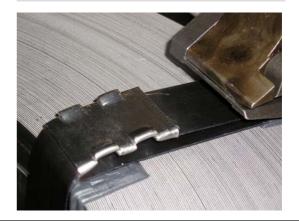

# **NEW RUBBER PROTECTION**

JOINT TYPE:

SEAL — DOUBLE NOTCH

COLUMBIA S.r.I. Packing Systems & Materials -Via Della Repubblica, 44 – SOLARO (MI) – ITALY

TEL. +39.02.96790381 - FAX +39.02.96790397 - columbia@siat.com—www.columbiatools.it—www.maillis.gr