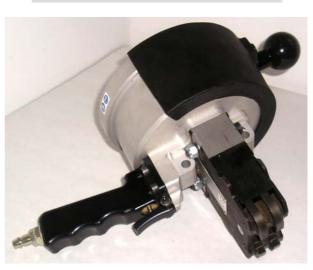

#### TECHNICAL DATA / APPLICATIONS :

User friendly pneumatic sealer, rugged design and reliable to use in industrial applications. The sealer group could be turned to have an ergonomic and confortable use, Available standard in three sizes: 19mm(3/4"), 25mm(1") and 32mm(1-1/4").