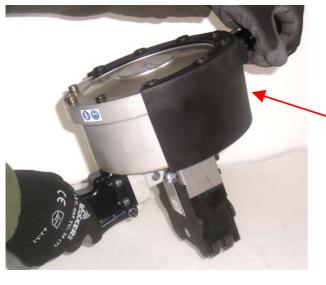

# **NEW RUBBER PROTECTION**

JOINT TYPE:

SEAL — DOUBLE NOTCH

COLUMBIA S.r.I. Packing Systems & Materials -Via Della Repubblica, 44 – SOLARO (MI) – ITALY

TEL. +39.02.96790381 - FAX +39.02.96790397 - columbia@siat.com—www.columbiatools.it—www.maillis.gr