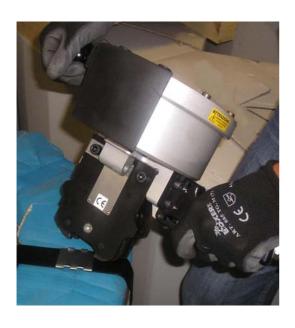

#### TECHNICAL DATA / APPLICATIONS :

User friendly pneumatic sealer, rugged design and reliable to use in industrial applications. The sealer group could be turned to have an ergonomic and confortable use, Available standard in three sizes: 19mm(3/4"), 25mm(1") and 32mm(1-1/4").

## - TURNABLE SEALING GROUP

USE THESE SCREWS TO TURN
THE SEALING GROUP

## THE SEALING GROUP CAN BE TURNED 90°

- \* MECHANICAL INDUSTRIES
- \* CARPENTRY
- \* STEEL INDUSTRY
- \* TIMBER
- \* IRON BANDS, COILS, PIPES