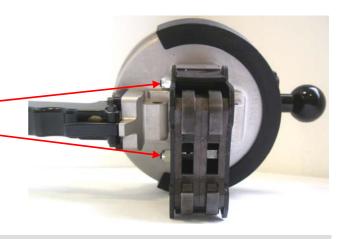

|
| Weight                                   | 4,7 Kg (+ 0,4 knob and rubber)                    |
| Joint type                               | Seal—double notch                                 |
| Seal type                                | Overlap min. 45mm lenght (1.75")                  |
| Order codes STP-DN19; STP-DN25; STP-DN32 | 140.190.050 ; 140.250.050 ; 140.320.050           |



- . EASY TO USE
- \* MODERN DESIGN
- \* ERGONOMIC

# **NEW RUBBER PROTECTION**



JOINT TYPE:

SEAL — DOUBLE NOTCH



COLUMBIA S.r.I. Packing Systems & Materials -Via Della Repubblica, 44 – SOLARO (MI) – ITALY

TEL. +39.02.96790381 - FAX +39.02.96790397 - columbia@siat.com—www.columbiatools.it—www.maillis.gr



# STP-DN 19-25-32

## - TURNABLE SEALING GROUP

USE THESE SCREWS TO TURN
THE SEALING GROUP



## THE SEALING GROUP CAN BE TURNED 90°







- \* MECHANICAL INDUSTRIES
- \* CARPENTRY
- \* STEEL INDUSTRY
- \* TIMBER
- \* IRON BANDS, COILS, PIPES