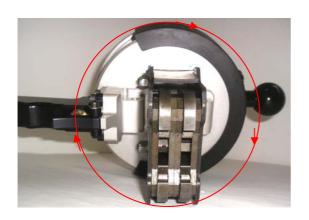

## THE SEALING GROUP CAN BE TURNED 90°

- \* MECHANICAL INDUSTRIES
- \* CARPENTRY
- \* STEEL INDUSTRY
- \* TIMBER
- \* IRON BANDS, COILS, PIPES