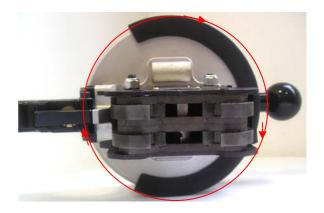

## - TURNABLE SEALING GROUP

USE THESE SCREWS TO TURN
THE SEALING GROUP

## THE SEALING GROUP CAN BE TURNED 90°

- \* MECHANICAL INDUSTRIES
- \* CARPENTRY
- \* STEEL INDUSTRY
- \* TIMBER
- \* IRON BANDS, COILS, PIPES