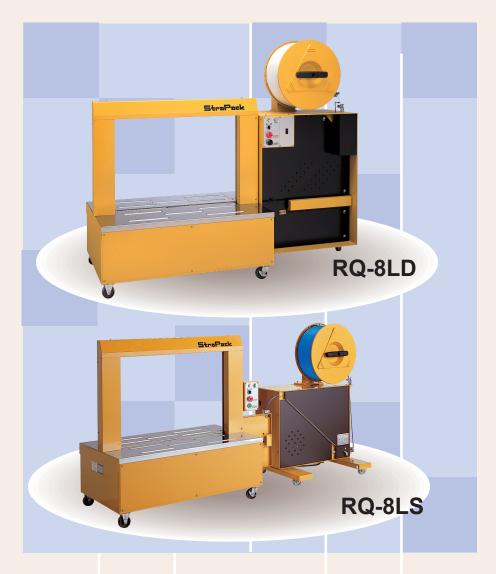

## **Low Body Strapping Machine**

The RQ-8L is the perfect machine when a low conveyor height and bottom seal strapping are required. Unlike side seal machines, the RQ-8L does not require packages to be shifted against the sealing head. It is ideal to strap heavy and/or bulk packages.

The cabinet height is only 432millimeters or 17 inches (338 millimeters or 13 ¼ inches without casters).

Products longer than 915 millimeters/36 inches can be strapped automatically by interlocking a standard RQ-8L to an adjacent, powered conveyor. For shorter packages, the RQ-8L can be built with the powered belt tabletops and automation features of the RQ-8A series.

| Model               |              | RQ-8LD                                                                                                |              | RQ-8LS        |                       |
|---------------------|--------------|-------------------------------------------------------------------------------------------------------|--------------|---------------|-----------------------|
| Dimension           | Width        | 1863 mm                                                                                               | 73 - 3/8 in. | 1411 + 750 mm | 55 - 1/2 in. + 29 in. |
|                     | Height       | 1547 mm                                                                                               | 60 - 7/8 in. | 1141 mm       | 44 - 7/8 in.          |
|                     | Depth        | 609 mm                                                                                                | 24 in.       | 609 mm        | 24 in.                |
|                     | Table Height | 432 mm 17 in.                                                                                         |              |               |                       |
| Package Size        | Min.         | W 80 X H 30 mm W 3-1/8X H 1-1/8in.                                                                    |              |               |                       |
| Speed               |              | 1.8 sec / strap                                                                                       |              |               |                       |
| Joint / Strap/ Coil |              | heat seal / polypropylene ID 200 X OD 450 X W 200 mm heat seal / polypropylene ID 8 X OD 18 X W 8 in. |              |               |                       |
| Strap Width         |              | 5, 6, 9, 12, 15.5 mm 1/4, 3/8, 1/2, 5/8 in.                                                           |              |               |                       |
| Strap Tension       |              | Max. 784 N (80 kgf) Max. 178 lbsf.                                                                    |              |               |                       |
| Power Supply        |              | 100-120, 200-240 V 1 Phase 50 / 60 Hz 0.65 KVA                                                        |              |               |                       |

## RQ-8LD & RQ-8LS