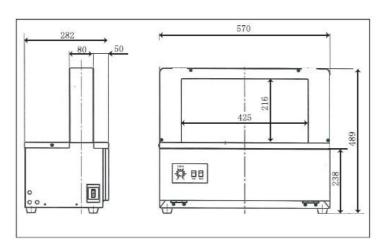

#### **Standard Specifications**

| Dimensions        | Width             | 570mm                                                                                                                                    |
|-------------------|-------------------|------------------------------------------------------------------------------------------------------------------------------------------|
|                   | Height            | 489mm                                                                                                                                    |
|                   | Depth             | 282mm                                                                                                                                    |
|                   | Weight            | 25.5kg                                                                                                                                   |
| Table Height      |                   | 238mm                                                                                                                                    |
| Arch Size         |                   | W 425mm x H 220mm                                                                                                                        |
| Min. Package Size |                   | W 30mm x H 10mm                                                                                                                          |
| Max. Package Size |                   | W 420mm x H 210mm                                                                                                                        |
| Tape Dimensions   |                   | W 30mm x L 200m x T 110µm (film) W 30mm x L 280m x T 80µm (film) W 30mm x L 370m x T 60µm (film) W 30mm x L 190m x T 110µm (craft/paper) |
| Tape Tension      | 60µm film         | 5N to 30N (0.5kgf to 3.1kgf)                                                                                                             |
|                   | 110µm film        | 5N to 60N (0.5kgf to 6.1kgf)                                                                                                             |
|                   | 110µm craft/paper | 5N to 45N (0.5kgf to 4.6kgf)                                                                                                             |
| Power Supply      |                   | 100V, 120V, 220V, 230V, 240V - Single Phase - 50/60Hz - 0.33kVA                                                                          |