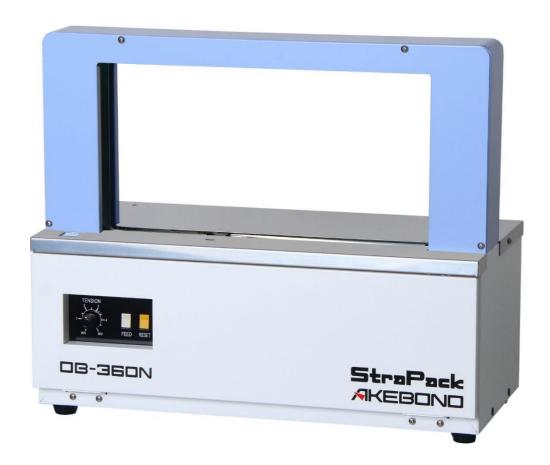

## **High Speed Banding Machine**

**OB-360N** 

# **OB-360N**

### **High Speed Paper/Film Tape Banding Machine**

Introducing the new OB-360N. An upgrade from the OB-360, it's more efficient, more versatile, and easier to operate and maintain.

#### **■** Friendly Operation

- A cycle can be activated by simply placing a bundle on the table, pressing the Start button or stepping on the foot pedal switch.
- The Start button has been moved to the table top for easier operation.
- The machine will not operate accidentally without a package on the table.
- In case of feeding issues, the reset function allows the machine to quickly return to its starting position.